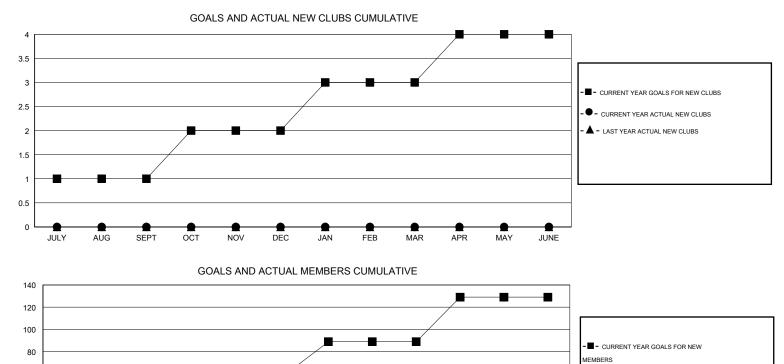

## GMT: HAL GRIFFIN

GMT CA 1

|                              |                  | Clubs               |                            |                             | Members                      |                    |                                  |                              |                             |  |
|------------------------------|------------------|---------------------|----------------------------|-----------------------------|------------------------------|--------------------|----------------------------------|------------------------------|-----------------------------|--|
|                              | RESU             | LTS FOR 2013-2014   |                            |                             | RESULTS FOR 2013-2014        |                    |                                  |                              |                             |  |
| QUARTER                      | NEW CLUB<br>GOAL | ACTUAL NEW<br>CLUBS | ACTUAL<br>DROPPED<br>CLUBS | ACTUAL NET<br>GAIN/<br>LOSS | QUARTER                      | NEW MEMBER<br>GOAL | ACTUAL TOTAL<br>MEMBERS<br>ADDED | ACTUAL<br>DROPPED<br>MEMBERS | ACTUAL NET<br>GAIN/<br>LOSS |  |
| JULY/AUG/SEPT<br>OCT/NOV/DEC | 1<br>1           | 0                   | 0<br>0                     |                             | JULY/AUG/SEPT<br>OCT/NOV/DEC | 27<br>32           | 10<br>10                         | 22<br>17                     | -12<br>-7                   |  |
| JAN/FEB/MAR<br>APR/MAY/JUNE  | 1<br>1           | 0<br>0              | 0<br>0                     | 0                           | JAN/FEB/MAR<br>APR/MAY/JUNE  | 30<br>40           | 8<br>0                           | 13<br>0                      | -5<br>0                     |  |